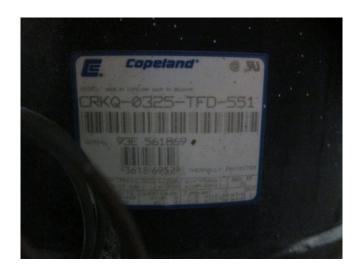

# Copeland CRKQ-0325-TFD-551 Condensing unit

### **Specifications**

| Brand                                                                                               | Copeland                                                 |
|-----------------------------------------------------------------------------------------------------|----------------------------------------------------------|
| Туре                                                                                                | CRKQ-0325-TFD-551                                        |
|                                                                                                     | Condensing unit                                          |
| Refrigerant                                                                                         | Freon                                                    |
| kW at +10°C/+40°C                                                                                   | 12,9                                                     |
| kW at 0°C/+40°C                                                                                     | 8,6                                                      |
| kW at -5°C/+40°C                                                                                    | 6,9                                                      |
| kW at -10°C/+40°C                                                                                   | 5,4                                                      |
| kW at -20°C/+40°C                                                                                   | 3                                                        |
| On steel base frame                                                                                 | /                                                        |
| Pressure safety switches                                                                            | ✓                                                        |
| Hp/Lp/Op                                                                                            |                                                          |
| 1 * 10 * 0 10                                                                                       |                                                          |
| Liquid receiver                                                                                     | /                                                        |
|                                                                                                     | 7,7                                                      |
| Liquid receiver                                                                                     |                                                          |
| Liquid receiver Liquid receiver ltr.                                                                | 7,7                                                      |
| Liquid receiver Liquid receiver ltr. Liquid line filter drier                                       | 7,7                                                      |
| Liquid receiver Liquid receiver ltr. Liquid line filter drier Sight Glass                           | 7,7<br><i>y</i>                                          |
| Liquid receiver Liquid receiver ltr. Liquid line filter drier Sight Glass                           | 7,7                                                      |
| Liquid receiver Liquid receiver ltr. Liquid line filter drier Sight Glass Remarks                   | 7,7                                                      |
| Liquid receiver Liquid receiver ltr. Liquid line filter drier Sight Glass Remarks   Condensing Unit | 7,7                                                      |
| Liquid receiver Liquid receiver ltr. Liquid line filter drier Sight Glass Remarks   Condensing Unit | 7,7    R404a - R22 or other freon types   700x800x600 mm |

### Used Copeland CRKQ-0325-TFD-551 Condensing unit

Used Copeland CRKQ-0325-TFD-551 freon condensing unit, complete with pressure safety switches, liquid line filter, sight glass and liquid receiver with a volume of 7,7 liters.