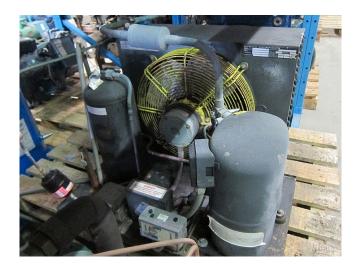

### Used Copeland CRKQ-0325-TFD-551 Condensing unit

Used Copeland CRKQ-0325-TFD-551 freon condensing unit, complete with pressure safety switches, liquid line filter, sight glass and liquid receiver with a volume of 7,7 liters.