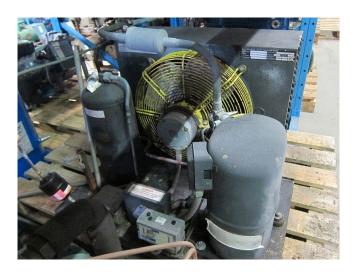

### Used Copeland CRKQ-0325-TFD-551 Condensing unit

Used Copeland CRKQ-0325-TFD-551 freon condensing unit, complete with pressure safety switches, liquid line filter, sight glass and liquid receiver with a volume of 7,7 liters.