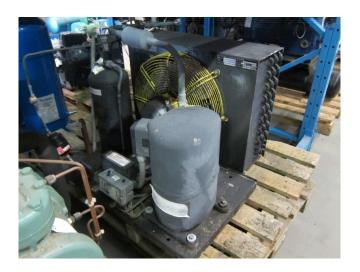

### Used Copeland CRKQ-0325-TFD-551 Condensing unit

Used Copeland CRKQ-0325-TFD-551 freon condensing unit, complete with pressure safety switches, liquid line filter, sight glass and liquid receiver with a volume of 7,7 liters.